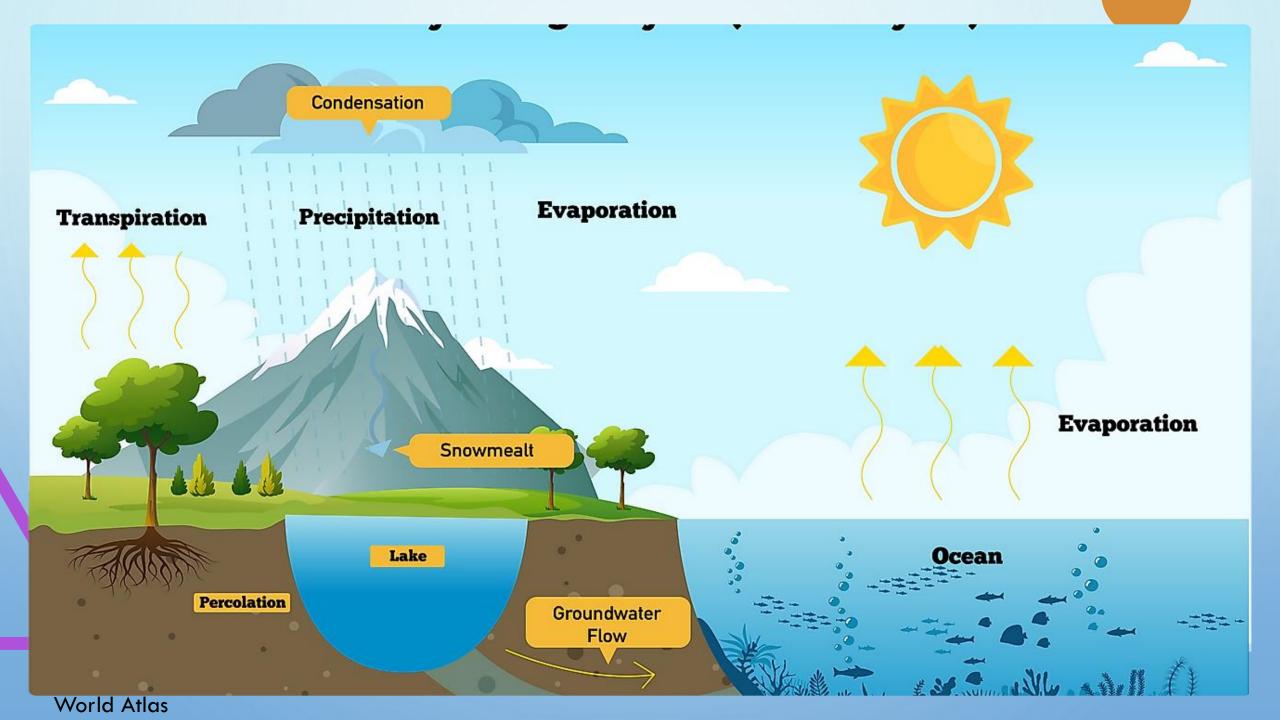

## WE FORGET THAT THE WATER CYCLE AND THE LIFE CYCLE ARE ONE. – JACQUES COUSTEAU

Infrastructure is the backbone of economic growth. It improves access to basic services such as clean water and electricity, creates jobs and boosts business.