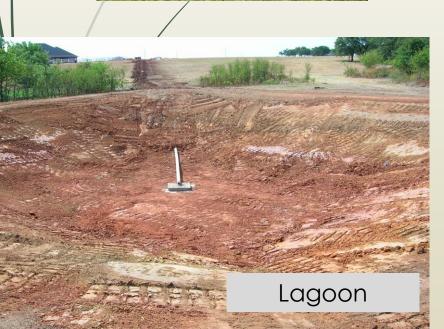

# Stormwater Authorizations Issued

Conventional Subsurface

### **On-Site Services**