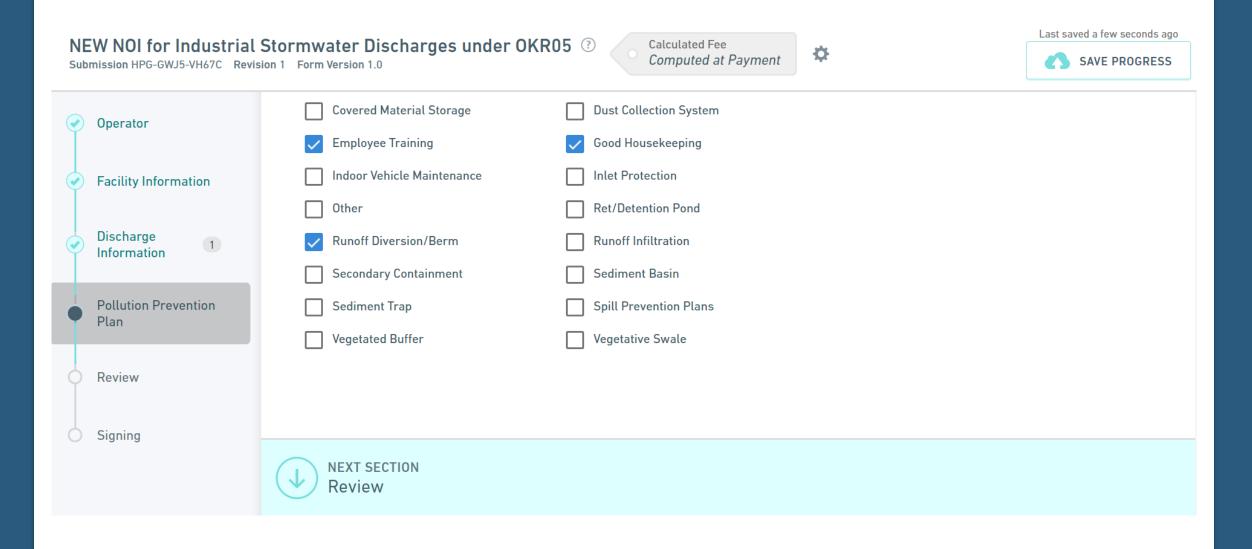

#### NOI for Industrial Stormwater Discharges under OKR05 TEST

TEST Notice of Intent for Stormwater Discharges Associated with Industrial Activity under the OPDES Construction General Permit OKR05

Can't find a specific form? Please use our Form Finder